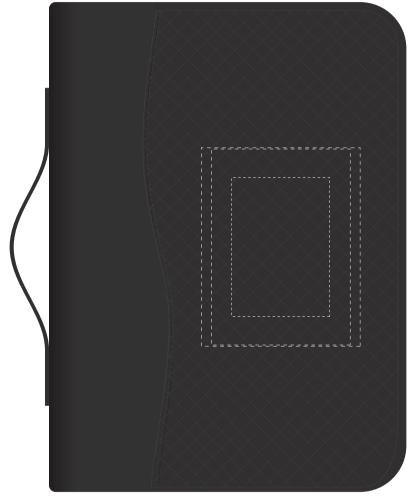

## D968 - Conrad Zippered 3 x D Ring Compendium

| Product Colour/s (Please specify product colour/s here) | Product Size<br>270mm W x 370mm H                                                                                              | Actual Print Size (Please specify actual print size here) |
|---------------------------------------------------------|--------------------------------------------------------------------------------------------------------------------------------|-----------------------------------------------------------|
| Print colour/s (Please specify print colour/s here)     | Print Method  ☐ Digital Transfer: 74mm W x 105mm H ☐ Digital Transfer: 105mm W x 148mm H ☐ Digital Transfer: 120mm W x 150mm H |                                                           |

Small details or text, including ® ⊙™, may fill in and not be legible.

Dotted lines will not be printed and are for maximum print guide only.

The fine lines and details in your logo may not be able to be produced clearly.